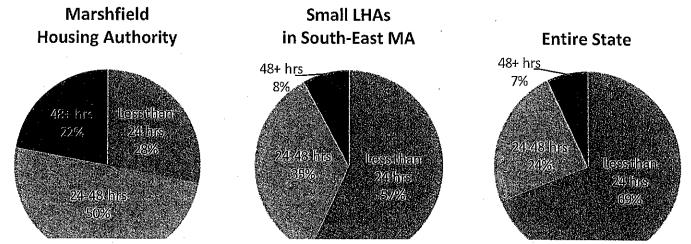

ater problem   | 83%                             | 61%                            | 57%             |

#### Heating Problems

#### How many times did residents completely lose heat?

The chart below shows how many times respondents had completely lost heat in the last 12 months. The green part of the bars shows what percentage of residents did not have the problem at all. The yellow shows who had the problem one time. The orange shows those who had the problem 2-3 times. And the red shows those who had the problem 4 or more times in the last 12 months.



How long did it usually take for heat to come back on? For those respondents who reported completely losing heat, we asked how long it usually took for the heat to come back on — less than 24 hours, 24 - 48 hours, or more than 48 hours.



#### Other Heating Problems

#### In the last 12 months did residents have other heating problems?

The chart below shows what percentage of residents experienced other heating problems in the last 12 months.



#### Water or Plumbing Problems

#### How many times did residents have no hot water in their apartment?

The chart below shows how many times respondents did not have no hot water in their apartment in the last 12 months. The green part of the bars shows what percentage of residents did not have the problem at all. The yellow shows who had the problem one time. The orange shows those who had the problem 2-3 times. And the red shows those who had the problem 4 or more times in the last 12 months.



How long did it usually take for hot water to come back on? For those respondents