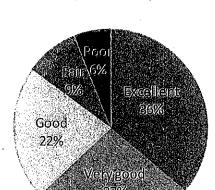

------------------------|--------------------------------|-----------------|
| Felt they were treated with courtesy and respect when they contacted maintenance. | 83%                             | 91%                            | 89%             |
| Were contacted by the Housing Authority before entering their apartment.          | 86%                             | 94%                            | 92%             |

• Overall maintenance Respondents were asked how they would they rate overall building maintenance (such as clean halls and stairways and having lights and elevators that work) and outdoor space maintenance (such as litter removal and clear walkways) in the last 12 months.

#### **Building maintenance:**





#### **Outdoor maintenance:**



Marshfield

**Housing Authority** 



**Small LHAs** 

in South-East MA



• Heating and Water Problems: Almost all respondents had a problem with their heating and over three quarters had a plumbing problem in the last 12 months.

| ·                       | Marshfield<br>Housing Authority | Small LHAs in<br>South-East MA | Entire<br>State |
|-------------------------|---------------------------------|--------------------------------|-----------------|
| Had any heating problem | 94%                             | 49%                            | 40%             |
| Had any water problem   | 83%                             | 61%                            | 57%             |

#### Heating Problems

#### How many times did residents completely lose heat?

The chart below shows how many times respondents had completely lost he