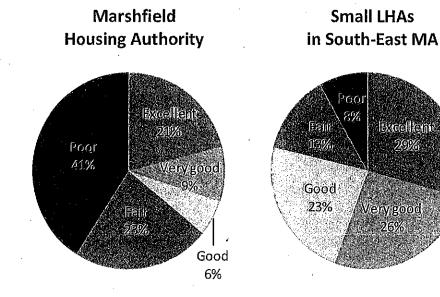

---------------------------------------------------------------|---------------------------------|--------------------------------|-----------------|
| Felt they were treated with courtesy and respect when they contacted maintenance. | 83%                             | 91%                            | 89%             |
| Were contacted by the Housing Authority before entering their apartment.          | 86%                             | 94%                            | 92%             |

• Overall maintenance Respondents were asked how they would they rate overall building maintenance (such as clean halls and stairways and having lights and elevators that work) and outdoor space maintenance (such as litter removal and clear walkways) in the last 12 months.

#### **Building maintenance:**





#### **Outdoor maintenance:**



Marshfield

**Housing Authority** 



**Small LHAs** 

in South-East MA



• Heating and Water Problems: Almost all respondents had a problem with their heating and over three quarters had a plumbing problem in the last 12 months.

| ·                       | Marshfield<br>Housing Authority | Small LHAs in<br>South-East MA | Entire<br>State |
|-------------------------|---------------------------------|--------------------------------|-----------------|
| Had any heating problem | 94%                             | 49%                            | 40%             |
| Had any water problem   | 83%                             | 61%                            | 57%             |

#### Heating Problems

#### How many times did residents completely lose heat?