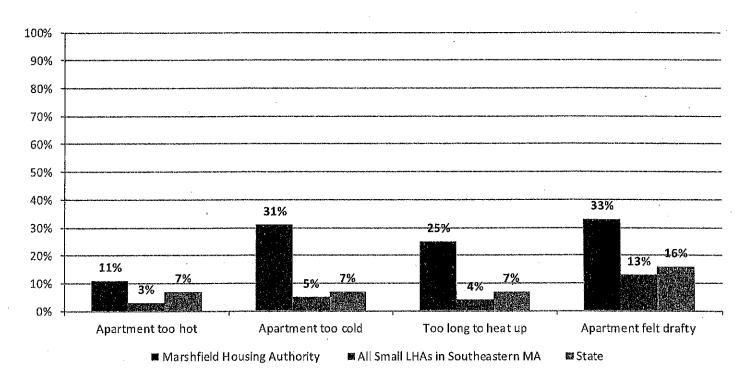

y times respondents had completely lost heat in the last 12 months. The green part of the bars shows what percentage of residents did not have the problem at all. The yellow shows who had the problem one time. The orange shows those who had the problem 2-3 times. And the red shows those who had the problem 4 or more times in the last 12 months.



How long did it usually take for heat to come back on? For those respondents who reported completely losing heat, we asked how long it usually took for the heat to come back on — less than 24 hours, 24 - 48 hours, or more than 48 hours.



#### Other Heating Problems

#### In the last 12 months did residents have other heating problems?

The chart below shows what percentage of residents experienced other heating problems in the last 12 months.



#### Water or Plumbing Problems

#### How many times did residents have no hot water in their apartment?

The chart below shows how many times respondents did not have no hot water in their apartment in the last 12 months. The green part of the bars shows what percentage of residents did not have the problem at all. The yellow shows who had the problem one time. The orange shows those who had the problem 2-3 times. And the red shows those who had the problem 4 or more times in the last 12 months.



How long did it usually take for hot water to come back on? For those respondents who reported not having hot water in their apartment, we asked how long it usually took for hot water to come back on - less than 24 hours, 24 - 48 hours, or more than 48 hours.



#### Other Water or Plumbing P