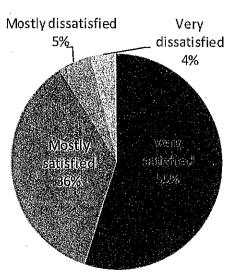

blems in the last 12 months.



#### Safety

Respondents were asked how safe they felt in their development. The charts below show what percentage of residents said they felt "very safe", "mostly" safe, "somewhat safe", or "not safe at all" in their development in the last 12 months.



Reasons why respondents felt unsafe in their development: Respondents were asked why they felt unsafe in their development. This chart shows what specific concerns respondents mentioned.



# **Overall Satisfaction**

Respondents were asked about their overall satisfaction living in their development. The chart below shows what percentage of people said they were "very satisfied", "mostly satisfied", "mostly dissatisfied", or "very dissatisfied".



# Small LHAs in South-East MA

#### **Entire State**







# MARSHFIELD HOUSING AUTHORITY

Performance Management Review (PMR) Report
Fiscal Year End 06/30/2021

\*For a detailed report of the Performance Management Review (PMR), please contact the Local Housing Authority

# Ковтовинсемививаетопа Кемем

| DEPARTMENT OF HOUSING AND COMMUNITY DEVELOPMENT (BHCD)  PMR Desk Audit Rating's Summary Official Published PMR Record  For a detailed report of the Performance Management Review (PMR), please contact the Local Housing Authority