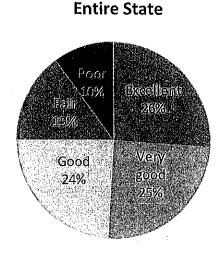

-------------------------------------------------------------|---------------------------------|--------------------------------|-----------------|
| Felt they were treated with courtesy and respect when they contacted maintenance. | 83%                             | 91%                            | 89%             |
| Were contacted by the Housing Authority before entering their apartment.          | 86%                             | 94%                            | 92%             |

• Overall maintenance Respondents were asked how they would they rate overall building maintenance (such as clean halls and stairways and having lights and elevators that work) and outdoor space maintenance (such as litter removal and clear walkways) in the last 12 months.

#### **Building maintenance:**





#### **Outdoor maintenance:**



Marshfield

**Housing Authority** 



**Small LHAs** 

in South-East MA



• Heating and Water Problems: Almost all respondents had a problem with their heating and over three quarters had a plumbing problem in the last 12 months.

| ·                       | Marshfield<br>Housing Authority | Small LHAs in<br>South-East MA | Entire<br>State |
|-------------------------|---------------------------------|--------------------------------|-----------------|
| Had any heating problem | 94%                             | 49%                            | 40%             |
| Had any water problem   | 83%                             | 61%                            | 57%             |

#### Heating Problems

#### How many times did residents completely lose heat?