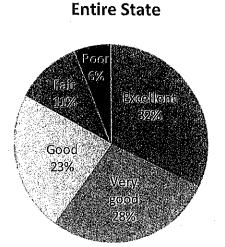

--------------------|-----------------|
| Felt they were treated with courtesy and respect when they contacted maintenance. | 83%                             | 91%                            | 89%             |
| Were contacted by the Housing Authority before entering their apartment.          | 86%                             | 94%                            | 92%             |

• Overall maintenance Respondents were asked how they would they rate overall building maintenance (such as clean halls and stairways and having lights and elevators that work) and outdoor space maintenance (such as litter removal and clear walkways) in the last 12 months.

#### **Building maintenance:**





#### **Outdoor maintenance:**



Marshfield

**Housing Authority** 



**Small LHAs** 

in South-East MA



• Heating and Water Problems: Almost all respondents had a problem with their heating and over three quarters had a plumbing problem in the last 12 months.

| ·                       | Marshfield<br>Housing Authority | Small LHAs in<br>South-East MA | Entire<br>State |
|-------------------------|---------------------------------|--------------------------------|-----------------|
| Had any heating problem | 94%                             | 49%                            | 40%             |
| Had any water problem   | 83%                             | 61%                            | 57%             |

#### Heating Problems

#### How many times did residents completely lose heat?

The chart below shows how many times respondents had completely lost heat in the last 12 months. The green p