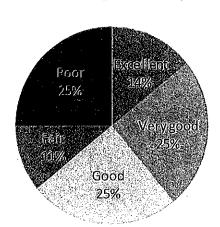

----------------------------|---------------------------------|--------------------------------|-----------------|
| Felt they were treated with courtesy and respect when they contacted maintenance. | 83%                             | 91%                            | 89%             |
| Were contacted by the Housing Authority before entering their apartment.          | 86%                             | 94%                            | 92%             |

• Overall maintenance Respondents were asked how they would they rate overall building maintenance (such as clean halls and stairways and having lights and elevators that work) and outdoor space maintenance (such as litter removal and clear walkways) in the last 12 months.

#### **Building maintenance:**





#### **Outdoor maintenance:**



Marshfield

**Housing Authority** 



**Small LHAs** 

in South-East MA



• Heating and Water Problems: Almost all respondents had a problem with their heating and over three quarters had a plumbing problem in the last 12 months.

| ·                       | Marshfield<br>Housing Authority | Small LHAs in<br>South-East MA | Entire<br>State |
|-------------------------|---------------------------------|--------------------------------|-----------------|
| Had any heating problem | 94%                             | 49%                            | 40%             |
| Had any water problem   | 83%                             | 61%                            | 57%             |

#### Heating Problems

#### How many times did residents completely lose heat?

The chart below shows how many ti