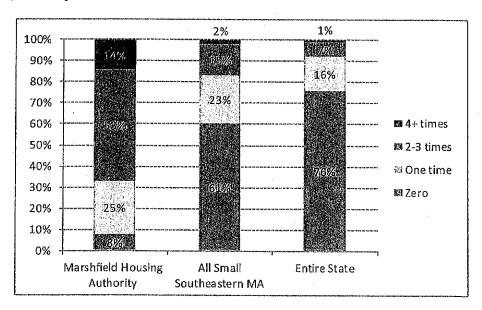

|
|-------------------------|---------------------------------|--------------------------------|-----------------|
| Had any heating problem | 94%                             | 49%                            | 40%             |
| Had any water problem   | 83%                             | 61%                            | 57%             |

#### Heating Problems

#### How many times did residents completely lose heat?

The chart below shows how many times respondents had completely lost heat in the last 12 months. The green part of the bars shows what percentage of residents did not have the problem at all. The yellow shows who had the problem one time. The orange shows those who had the problem 2-3 times. And the red shows those who had the problem 4 or more times in the last 12 months.



How long did it usually take for heat to come back on? For those respondents who reported completely losing heat, we asked how long it usually took for the heat to come back on — less than 24 hours, 24 - 48 hours, or more than 48 hours.



#### Other Heating Problems

#### In the last 12 months did residents have other heating problems?

The chart below shows what percentage of residents experienced other heating problems in the last 12 months.



#### Water or Plumbing Problems

#### How many times did residents have no hot water in their apartment?

The chart below shows how many times respondents did not have no hot water in their apartment in the last 12 months. The green part of the bars shows what percentage of residents did not have the problem at all. The yellow shows who had the